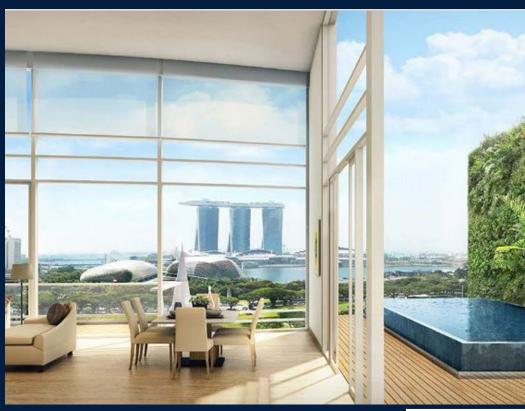

### EDEN RESIDENCES CAPITOL

Spacious 3,035sqft (282sqm), partially furnished, 3 bedroom, 3 bathroom Condominium for Sale. Completed in 2015, this unit is in original condition. Others: Leasehold 99, 1 other room(s) This property is currently vacant and ready to move in. Located in Singapore's district D06 near City Hall, Clarke Quay in the area City Hall (Central region).

#### **OTHER INTERIOR FEATURES**

- Cooker Hob/Hood
- Dryer
- **EXTERIOR FACILITIES**
- 24 Hours Security
- Landscaped Garden

- Balcony
- Dishwasher
- Fridge
- Covered Car Park
- Swimming Pool