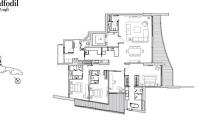

# RESIDENTIAL - CONDOMINIUM 3,035SQFT (282SQM) / CALL FOR PRICE!

+65 9068 2309

3 - Bedroom

Daffodil 3,035 sqft

COMPLETION YEAR:

CONDITION:

FURNISHING:

LISTING DATE:

SGLD63154155 LEASEHOLD 99 N/A 3,035SQFT (282SQM) 4.081AC (1.651HA) 9 N/A - N/A 3+1 3 N/A N/A REGULAR N/A N/A CALLEOR PRICEL