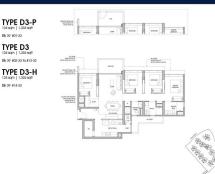

### **RESIDENTIAL - EXECUTIVE CONDO**

33 YISHUN CLOSE, SINGAPORE 769341

■ LISTING ID: SGLD62683980 ■ TENURE: LEASEHOLD 99

■ TITLE: N/A

■ **SIZE BUILT-UP**: 1,335SQFT (124SQM) ■ **SIZE LAND**: 5.316AC (2.151HA)

■ NO. OF FLOORS: 14

■ FLOOR/LEVEL: 10 - HIGH FLOOR

■ BED ROOMS: 4+1
■ BATH ROOMS: 3
■ MAIDS ROOMS: N/A
■ PARKING SPACES: N/A

■ LAYOUT TYPE: REGULAR

■ FACING: N/A
■ VIEWING: OTHER

■ SELLING PRICE: CALL FOR PRICE