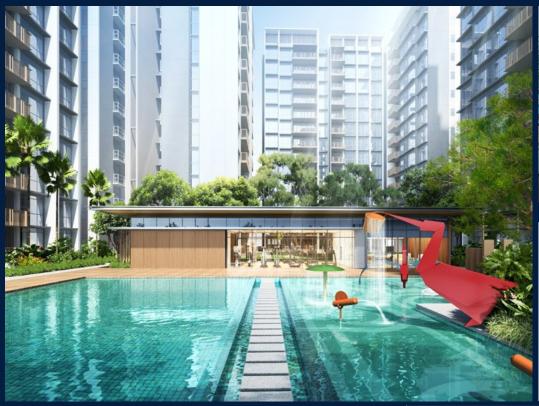

#### NORTH GAIA

Executive Condo for Sale: Partially furnished, 4 bedroom, 3 bathroom. Completion in 2027, this unit is in original condition. Tenure: Leasehold 99 Located in Singapore's district D27 near Sembawang, Yishun in the area Far North (North region).

#### **EXTERIOR FACILITIES**

24 Hours Security

Clubhouse

Covered Car Park

• Function Room

VISIT THIS PROPERTY AT: https://www.pravinproperties.com.sg/property/SGLD62683980

L3008899K R014139B