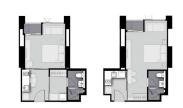

■ NO. OF FLOORS: 40 ■ FLOOR/LEVEL: N/A - N/A

■ BED ROOMS: 1
■ BATH ROOMS: 1
■ MAIDS ROOMS: N/A
■ PARKING SPACES: N/A
■ LAYOUT TYPE: OTHER
■ FACING: N/A
■ VIEWING: OTHER

■ SELLING PRICE: CALL FOR PRICE

**■ COMPLETION YEAR:** 2022