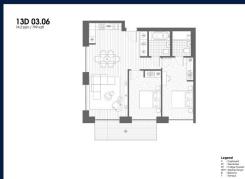

#### **RESIDENTIAL - APARTMENT**

NORTH WOOLWICH ROAD, LONDON, E16 2BG, LONDON, LONDON, UNITED KINGDOM

■ LISTING ID: SGLD62076132 ■ TENURE: LEASEHOLD 999

■ TITLE: N/A

■ SIZE BUILT-UP: 799SQFT (74SQM)
■ SIZE LAND: N/A

■ NO. OF FLOORS: 7
■ FLOOR/LEVEL: N/A - N/A
■ BED ROOMS: 2
■ BATH ROOMS: 2

■ BATH ROOMS: 2
■ MAIDS ROOMS: N/A
■ PARKING SPACES: N/A

■ LAYOUT TYPE: REGULAR

■ FACING: N/A
■ VIEWING: OTHER

■ SELLING PRICE: CALL FOR PRICE