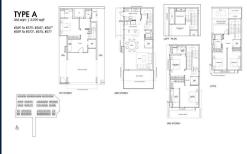

#### **RESIDENTIAL - LANDED HOUSE**

BELGRAVIA DRIVE, SELETAR, YIO CHU KANG,

**SINGAPORE 807673** 

■ LISTING ID: SGLD61976197 ■ TENURE: FREEHOLD ■ TITLE: N/A

■ SIZE BUILT-UP: 3,929SQFT (365SQM)
■ SIZE LAND: 6.669AC (2.699HA)
■ NO. OF FLOORS: 3

■ FLOOR/LEVEL: N/A - N/A
■ BED ROOMS: 5+2
■ BATH ROOMS: 4
■ MAIDS ROOMS: N/A
■ PARKING SPACES: 2

■ LAYOUT TYPE: OTHER
■ FACING: N/A
■ VIEWING: OTHER

■ SELLING PRICE: CALL FOR PRICE

■ COMPLETION YEAR: 2028