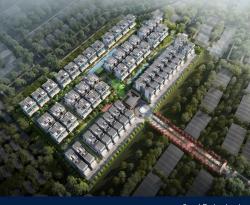

#### **RESIDENTIAL - LANDED HOUSE**

BELGRAVIA DRIVE, SELETAR, YIO CHU KANG,

**SINGAPORE 807673** 

■ LISTING ID: SGLD61976197 ■ TENURE: FREEHOLD ■ TITLE: N/A

■ SIZE BUILT-UP: 3,929SQFT (365SQM)
■ SIZE LAND: 6.669AC (2.699HA)
■ NO. OF FLOORS: 3

#### **BELGRAVIA ACE**

Landed House for Sale: Partially furnished, 5 bedroom, 4 bathroom. Completion in 2028, this unit is in original condition. Tenure: Freehold. Located in Singapore's district D28 near Seletar, Yio Chu Kang in the area North East (North East region).