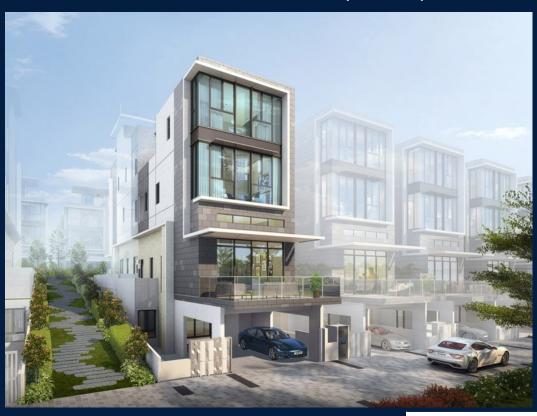

#### **RESIDENTIAL - LANDED HOUSE**

BELGRAVIA DRIVE, SELETAR, YIO CHU KANG,

**SINGAPORE 807673** 

■ LISTING ID: SGLD61976197 ■ TENURE: FREEHOLD ■ TITLE: N/A

■ SIZE BUILT-UP: 3,929SQFT (365SQM)
■ SIZE LAND: 6.669AC (2.699HA)
■ NO. OF FLOORS: 3

#### **BELGRAVIA ACE**

Landed House for Sale: Partially furnished, 5 bedroom, 4 bathroom. Completion in 2028, this unit is in original condition. Tenure: Freehold. Located in Singapore's district D28 near Seletar, Yio Chu Kang in the area North East (North East region).