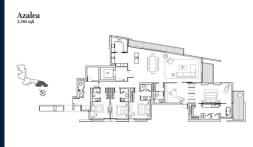

# RESIDENTIAL - CONDOMINIUM 3,380SQFT (314SQM) / CALL FOR PRICE!

3 - Bedroor

## **RESIDENTIAL - CONDOMINIUM**

11, STAMFORD ROAD, CITY HALL, CLARKE QUAY,

SINGAPORE 178884

■ LISTING ID: SGLD60968881 ■ TENURE: LEASEHOLD 99

■ TITLE: N/A

■ **SIZE BUILT-UP**: 3,380SQFT (314SQM) ■ **SIZE LAND**: 4.081AC (1.651HA)

■ NO. OF FLOORS:

■ FLOOR/LEVEL: N/A - N/A

■ BED ROOMS: 3
■ BATH ROOMS: 3
■ MAIDS ROOMS: N/A

■ PARKING SPACES: N/A
■ LAYOUT TYPE: OTHER
■ FACING: N/A

■ VIEWING: N/A

■ SELLING PRICE: CALL FOR PRICE

■ COMPLETION YEAR: 20°

#### **EDEN RESIDENCES CAPITOL**

Spacious 3,380sqft (314sqm), partially furnished, 3 bedroom, 3 bathroom Condominium for Sale. Completed in 2015, this unit is in original condition. Others: Leasehold 99 This property is currently vacant and ready to move in. Located in Singapore's district D06 near City Hall, Clarke Quay in the area City Hall (Central region).