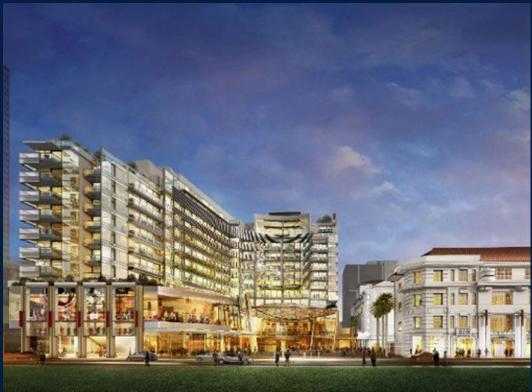

## **RESIDENTIAL - CONDOMINIUM**

11, STAMFORD ROAD, CITY HALL, CLARKE QUAY,

SINGAPORE 178884

■ LISTING ID: SGLD60968881 ■ TENURE: LEASEHOLD 99

■ TITLE: N/A

■ **SIZE BUILT-UP**: 3,380SQFT (314SQM) ■ **SIZE LAND**: 4.081AC (1.651HA)

#### **EDEN RESIDENCES CAPITOL**

Spacious 3,380sqft (314sqm), partially furnished, 3 bedroom, 3 bathroom Condominium for Sale. Completed in 2015, this unit is in original condition. Others: Leasehold 99 This property is currently vacant and ready to move in. Located in Singapore's district D06 near City Hall, Clarke Quay in the area City Hall (Central region).