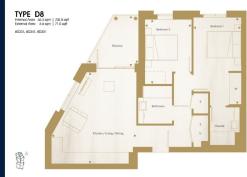

# RESIDENTIAL - APARTMENT 702SQFT (65SQM) / CALL FOR PRICE!

(Moselle Gardens) The Azure Collection : 2 - Bedroom

### **RESIDENTIAL - APARTMENT**

107-111 HORNSEY PARK RD, WOOD GREEN, N8 0ER, LONDON, LONDON, UNITED KINGDOM

■ LISTING ID: SGLD60954758 ■ TENURE: LEASEHOLD 999

■ TITLE: N/A

■ SIZE BUILT-UP: 702SQFT (65SQM)
■ SIZE LAND: 12.000AC (4.856HA)

■ NO. OF FLOORS: 14
■ FLOOR/LEVEL: 5 - N/A
■ BED ROOMS: 2
■ BATH ROOMS: 2
■ MAIDS ROOMS: N/A
■ PARKING SPACES: N/A
■ LAYOUT TYPE: CORNER

■ FACING: N/A
■ VIEWING: OTHER

■ SELLING PRICE: CALL FOR PRICE

**■ COMPLETION YEAR:** 2025