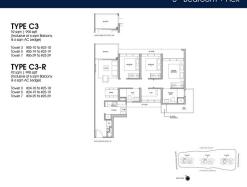

# **RESIDENTIAL - CONDOMINIUM**

LENTOR CENTRAL, MANDAI, UPPER THOMSON, SINGAPORE 789900

■ LISTING ID: SGLD58735045 ■ TENURE: LEASEHOLD 99

■ TITLE: N/A

■ **SIZE BUILT-UP**: 990SQFT (92SQM)
■ **SIZE LAND**: 4.270AC (1.728HA)

■ NO. OF FLOORS: 25

■ FLOOR/LEVEL: 24 - HIGH FLOOR

■ BED ROOMS: 3+1
■ BATH ROOMS: 2
■ MAIDS ROOMS: N/A
■ PARKING SPACES: N/A
■ LAYOUT TYPE: END LOT

■ FACING: N/A
■ VIEWING: OTHER

■ SELLING PRICE: CALL FOR PRICE