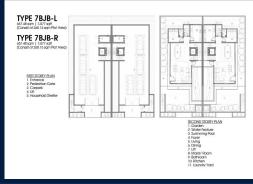

■ NO. OF FLOORS:

■ FLOOR/LEVEL: N/A - N/A

■ BED ROOMS: 5
■ BATH ROOMS: 6
■ MAIDS ROOMS: 1
■ PARKING SPACES: N/A
■ LAYOUT TYPE: OTHER
■ FACING: N/A

■ VIEWING: OTHER

■ SELLING PRICE: CALL FOR PRICE

**■ COMPLETION YEAR:** 2024

#### **7BJB**

Semi-Detached House for Sale: 5 bedroom, 6 bathroom. Completion in 2024, this unit is in original condition. Tenure: Freehold Located in Singapore's district D20 near Ang Mo Kio, Bishan, Thomson in the area Ang Mo Kio (North East region).