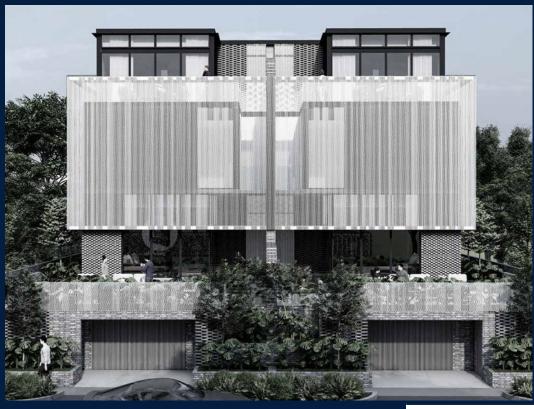

# **RESIDENTIAL - SEMI-DETACHED HOUSE**

7B, JALAN BERJAYA, ANG MO KIO, BISHAN, THOMSON, SINGAPORE 578603

■ LISTING ID: SGLD57282637 ■ TENURE: FREEHOLD

■ TITLE: N/A

■ **SIZE BUILT-UP**: 7,077SQFT (657SQM)
■ **SIZE LAND**: 2,800SQFT (260SQM)

#### **7BJB**

Semi-Detached House for Sale: 5 bedroom, 6 bathroom. Completion in 2024, this unit is in original condition. Tenure: Freehold Located in Singapore's district D20 near Ang Mo Kio, Bishan, Thomson in the area Ang Mo Kio (North East region).