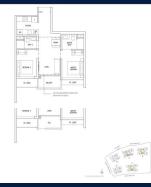

## **RESIDENTIAL - CONDOMINIUM** 678SQFT (63SQM) / CALL FOR PRICE!

2 - Bedroom Premium

#### **RESIDENTIAL - CONDOMINIUM**

7 DAIRY FARM WALK, BUKIT BATOK, BUKIT PANJANG, CHOA CHU KANG, SINGAPORE 679625

SGLD56065382 **LISTING ID:** TENURE: **LEASEHOLD 99** 

■ TITLE: N/A

■ SIZE BUILT-UP: 678SQFT (63SQM) SIZE LAND: 3.870AC (1.566HA)

■ NO. OF FLOORS: 13

FLOOR/LEVEL: 13 - HIGH FLOOR

**BED ROOMS:** 2 **BATH ROOMS:** 2 **MAIDS ROOMS:** N/A ■ PARKING SPACES: N/A

**REGULAR** LAYOUT TYPE:

**■ FACING:** N/A **VIEWING: OTHER** 

**■ SELLING PRICE:** 

#### THE BOTANY AT DAIRY FARM

Condominium for Sale: Partially furnished, 2 bedroom, 2 bathroom. Completion in 2027, this unit is in original condition. Tenure: Leasehold 99 Located in Singapore's district D23 near Bukit Batok, Bukit Panjang, Choa Chu Kang in the area North West (West region).