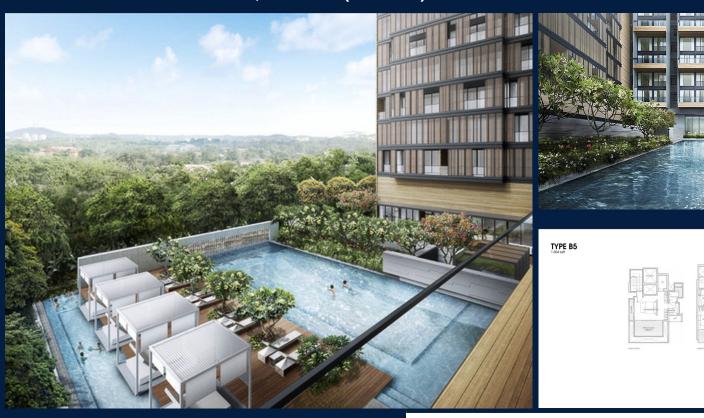

#### **RESIDENTIAL - CONDOMINIUM**

65, LLOYD ROAD, ORCHARD, RIVER VALLEY,

**SINGAPORE 239114** 

■ LISTING ID: SGLD55268553 ■ TENURE: FREEHOLD

■ TITLE: N/A

■ SIZE BUILT-UP: 1,604SQFT (149SQM)
■ SIZE LAND: 35,921SQFT (3,337SQM)
■ NO. OF FLOORS: 10

#### **LLOYD SIXTYFIVE**

Spacious 1,604sqft (149sqm), partially furnished, 2 bedroom, 2 bathroom Condominium for Sale. Completed in 2016, this unit is in original condition. Others: Freehold, 2 other room(s) This property is currently vacant and ready to move in. Located in Singapore's district D09 near Orchard, River Valley in the area Orchard (Central region).

#### **EXTERIOR FACILITIES**

24 Hours Security

Covered Car Park

Function Room

Jacuzzi

VISIT THIS PROPERTY AT: https://www.pravinproperties.com.sg/property/SGLD55268553