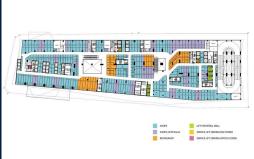

#### **COMMERCIAL - RETAIL**

VILLAGE NO.14 SAM DACH HUN SEN ROAD, TONLE BASSAC COMMUNE, CHAMKARMORN DISTRICT,

■ LISTING ID: SGLD54267217 ■ TENURE: FREEHOLD

■ TITLE: N/A

■ **SIZE BUILT-UP**: 217SQFT (20SQM) ■ **SIZE LAND**: 3.131AC (1.267HA)

#### THE PEAK SHOPPES

Retail Lot (with Water point) for Sale Completed in 2020, this unit is in original condition. Tenure: Freehold Located in Cambodia: Village No.14 Sam Dach Hun Sen Road, Tonle Bassac Commune, Chamkarmorn District