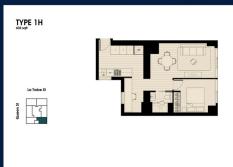

## **RESIDENTIAL - CONDOMINIUM**

318 QUEEN STREET, 3000, MELBOURNE, MELBOURNE, AUSTRALIA

■ LISTING ID: SGLD53461143 ■ TENURE: FREEHOLD ■ TITLE: N/A

■ **SIZE BUILT-UP**: 603SQFT (56SQM)
■ **SIZE LAND**: 7,276SQFT (676SQM)

■ NO. OF FLOORS: 48

■ FLOOR/LEVEL: N/A - HIGH FLOOR

■ BED ROOMS: 1
■ BATH ROOMS: 1
■ MAIDS ROOMS: N/A
■ PARKING SPACES: N/A
■ LAYOUT TYPE: CORNER

■ FACING: N/A
■ VIEWING: N/A

■ SELLING PRICE: CALL FOR PRICE