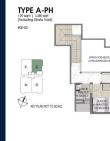

COMPLETION YEAR:

CONDITION:

FURNISHING:

LISTING DATE:

SGLD53285976 FREEHOLD N/A 1,625SQFT (151SQM) 14,875SQFT (1,382SQM) 5 N/A - PENTHOUSE Δ 3 N/A N/A OTHER N/A OTHER

2025 **ORIGINAL CONDITION** PARTIALLY FURNISHED DEC 12, 2022

## **K SUITES**

Condominium for Sale: Partially furnished, 4 bedroom, 3 bathroom. Completion in 2025, this penthouse unit is in original condition. Tenure: Freehold Located in Singapore's district D15 near East Coast, Marine Parade in the area East Coast (Central region).