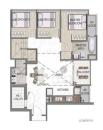

COMPLETION YEAR:

CONDITION:

FURNISHING:

LISTING DATE:

SGLD53285976 FREEHOLD N/A 1,625SQFT (151SQM) 14,875SQFT (1,382SQM) 5 N/A - PENTHOUSE Δ 3 N/A N/A OTHER N/A OTHER

2025 **ORIGINAL CONDITION** PARTIALLY FURNISHED DEC 12, 2022

## **K SUITES**

Condominium for Sale: Partially furnished, 4 bedroom, 3 bathroom. Completion in 2025, this penthouse unit is in original condition. Tenure: Freehold Located in Singapore's district D15 near East Coast, Marine Parade in the area East Coast (Central region).