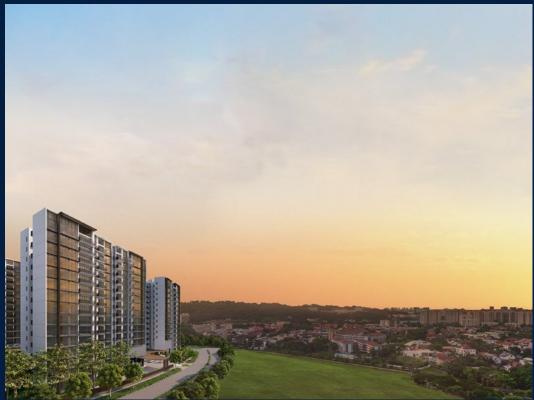

### **RESIDENTIAL - CONDOMINIUM**

5 DAIRY FARM WALK, BUKIT BATOK, BUKIT PANJANG, CHOA CHU KANG, SINGAPORE 679625

**LISTING ID:** SGLD51676446 TENURE: **LEASEHOLD 99** 

■ TITLE: N/A

SIZE BUILT-UP: 1.033SQFT (96SQM) SIZE LAND: 3.870AC (1.566HA)

### THE BOTANY AT DAIRY FARM

Condominium for Sale: Partially furnished, 3 bedroom, 3 bathroom. Completion in 2027, this end lot unit is in original condition. Tenure: Leasehold 99 Located in Singapore's district D23 near Bukit Batok, Bukit Panjang, Choa Chu Kang in the area North West (West region).