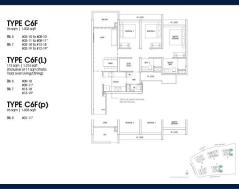

# **RESIDENTIAL - CONDOMINIUM** 1,033SQFT (96SQM) / CALL FOR PRICE!

3 - Bedroom Flexi

### **RESIDENTIAL - CONDOMINIUM**

5 DAIRY FARM WALK, BUKIT BATOK, BUKIT PANJANG, CHOA CHU KANG, SINGAPORE 679625

**LISTING ID:** SGLD51676446 TENURE: **LEASEHOLD 99** 

■ TITLE: N/A

SIZE BUILT-UP: 1.033SQFT (96SQM) SIZE LAND: 3.870AC (1.566HA)

■ NO. OF FLOORS:

FLOOR/LEVEL: 3 - LOW FLOOR

**BED ROOMS:** 3+1 **BATH ROOMS:** 3 **MAIDS ROOMS:** N/A ■ PARKING SPACES: N/A **END LOT** LAYOUT TYPE:

**■ FACING:** N/A **VIEWING: OTHER** 

**■ SELLING PRICE:** 