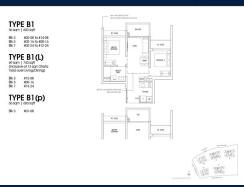

■ NO. OF FLOORS:

FLOOR/LEVEL: 15 - HIGH FLOOR

**BED ROOMS:** 2 **BATH ROOMS: MAIDS ROOMS:** N/A ■ PARKING SPACES: N/A

**REGULAR LAYOUT TYPE:** 

**■ FACING:** N/A **VIEWING: OTHER** 

**■ SELLING PRICE:** 

**■ COMPLETION YEAR:** 