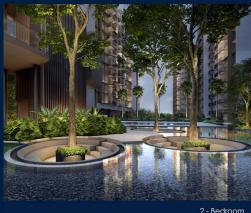

# **RESIDENTIAL - CONDOMINIUM** 743SQFT (69SQM) / CALL FOR PRICE!

2 - Bedroom

### THE BOTANY AT DAIRY FARM

Condominium for Sale: Partially furnished, 2 bedroom, 1 bathroom. Completion in 2027, this unit is in original condition. Tenure: Leasehold 99 Located in Singapore's district D23 near Bukit Batok, Bukit Panjang, Choa Chu Kang in the area North West (West region).