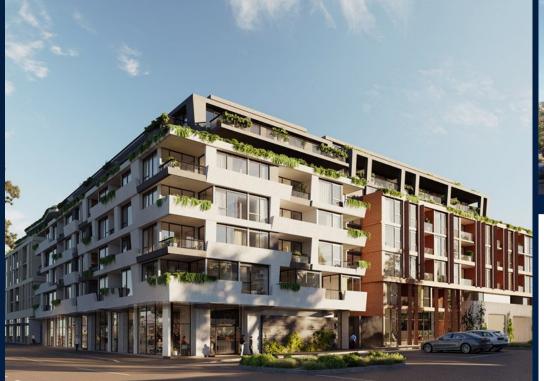

## **RESIDENTIAL - APARTMENT**

512 - 544 SPENCER ST, WEST MELBOURNE, 3003, **MELBOURNE, MELBOURNE, AUSTRALIA** 

LISTING ID: TENURE: TITLE: SIZE BUILT-UP: SIZE LAND: NO. OF FLOORS: FLOOR/LEVEL: BED ROOMS: BATH ROOMS: MAIDS ROOMS: PARKING SPACES: LAYOUT TYPE: FACING: VIEWING: SELLING PRICE: COMPLETION YEAR:

## THE MARKER

Spacious 1,249sqft (116sqm), partially furnished, 2 bedroom, 2 bathroom Apartment for Sale. Completed in 2021, this low floor unit is in original condition. Others: Freehold, facing north east This property is currently vacant and ready to move in. Location: Melbourne, Austrailia,