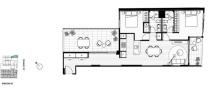

CONDITION:

FURNISHING:

LISTING DATE:

SGLD49867261 FREEHOLD N/A 1.249SQFT (116SQM) 45,703SQFT (4,246SQM) 8 1 - LOW FLOOR 2 2 N/A N/A OTHER NORTH EAST OTHER

## THE MARKER

Spacious 1,249sqft (116sqm), partially furnished, 2 bedroom, 2 bathroom Apartment for Sale. Completed in 2021, this low floor unit is in original condition. Others: Freehold, facing north east This property is currently vacant and ready to move in. Location: Melbourne, Austrailia,