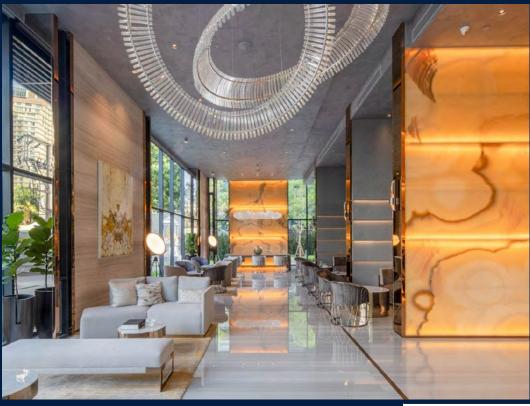

### **CELES ASOKE**

Condominium for Sale: Fully furnished, 3 bedroom, 3 bathroom. Completed in 2020, this unit is in original condition.

Tenure: Freehold

#### **INTERIOR FACILITIES**

Air-Conditioning

Balcony

Bathtub

• Internet Connection

Walk-In-Wardrobe

## **OTHER INTERIOR FEATURES**

Cooker Hob/HoodOven / Microwave

Intercom

## **EXTERIOR FACILITIES**

24 Hours Security

• Business Centre

Clubhouse

Covered Car Park

VISIT THIS PROPERTY AT: https://www.pravinproperties.com.sg/property/SGLD49329618