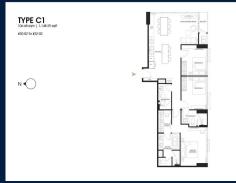

# RESIDENTIAL - CONDOMINIUM 1,148SQFT (107SQM) / CALL FOR PRICE!

3 - Bedroom

**■ NO. OF FLOORS:** 40

■ FLOOR/LEVEL: N/A - HIGH FLOOR

■ BED ROOMS: 3
■ BATH ROOMS: 3
■ MAIDS ROOMS: N/A
■ PARKING SPACES: N/A
■ LAYOUT TYPE: OTHER
■ FACING: N/A
■ VIEWING: OTHER

■ SELLING PRICE: CALL FOR PRICE