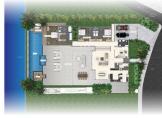

# **RESIDENTIAL - LANDED HOUSE**

278V+H49, TAMBON, CHOENG THALE, THALANG DISTRICT, 83110, PHUKET, PHUKET, THAILAND

■ LISTING ID: SGLD49010833 ■ TENURE: FREEHOLD

■ TITLE: N/A

■ **SIZE BUILT-UP:** 5,533SQFT (514SQM)
■ **SIZE LAND:** 14,208SQFT (1,320SQM)

■ NO. OF FLOORS:

■ FLOOR/LEVEL: N/A - N/A
■ BED ROOMS: 3+1
■ BATH ROOMS: 4
■ MAIDS ROOMS: 1
■ PARKING SPACES: 2

■ LAYOUT TYPE: REGULAR

■ FACING: N/A

■ **VIEWING**: SEA VIEW

■ SELLING PRICE: CALL FOR PRICE

■ COMPLETION YEAR: 2026