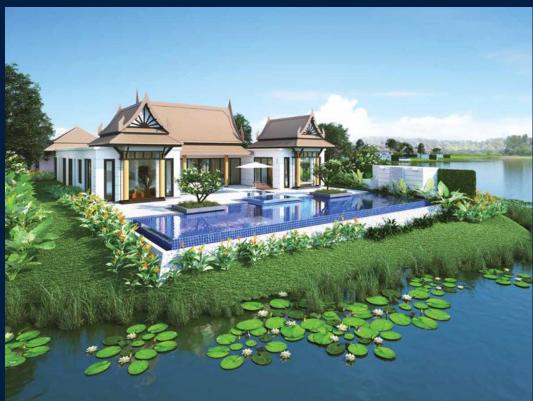

# **RESIDENTIAL - LANDED HOUSE**

278V+H49, TAMBON, CHOENG THALE, THALANG DISTRICT, 83110, PHUKET, PHUKET, THAILAND

■ LISTING ID: SGLD49010833 ■ TENURE: FREEHOLD

■ TITLE: N/A

■ **SIZE BUILT-UP:** 5,533SQFT (514SQM)
■ **SIZE LAND:** 14,208SQFT (1,320SQM)

■ NO. OF FLOORS:

■ FLOOR/LEVEL: N/A - N/A
■ BED ROOMS: 3+1
■ BATH ROOMS: 4
■ MAIDS ROOMS: 1
■ PARKING SPACES: 2

■ LAYOUT TYPE: REGULAR

■ FACING: N/A

■ **VIEWING**: SEA VIEW

■ SELLING PRICE: CALL FOR PRICE

■ COMPLETION YEAR: 2026

# **BANYAN TREE GRAND RESIDENCES**

Private Villa for Sale: Partially furnished, 3 bedroom, 4 bathroom. Completion in 2026, this unit is in original condition.

Tenure: Freehold