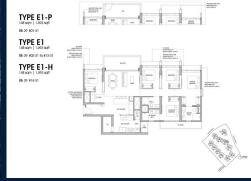

# RESIDENTIAL - EXECUTIVE CONDO 1,593SQFT (148SQM) / CALL FOR PRICE!

+65 9068 2309

5 - Bedroom

## **RESIDENTIAL - EXECUTIVE CONDO**

39 YISHUN CLOSE, SINGAPORE 769341

■ LISTING ID: SGLD48957418 ■ TENURE: LEASEHOLD 99

■ TITLE: N/A

■ SIZE BUILT-UP: 1,593SQFT (148SQM)
■ SIZE LAND: 5.316AC (2.151HA)

■ NO. OF FLOORS: 14

■ FLOOR/LEVEL: 1 - LOW FLOOR

■ BED ROOMS: 5+1
■ BATH ROOMS: 4
■ MAIDS ROOMS: N/A
■ PARKING SPACES: N/A
■ LAYOUT TYPE: CORNER

■ FACING: N/A
■ VIEWING: OTHER

■ SELLING PRICE: CALL FOR PRICE

**■ COMPLETION YEAR:** 2027

■ CONDITION: ORIGINAL CONDITION
■ FURNISHING: PARTIALLY FURNISHED

■ LISTING DATE: MAR 23, 2023