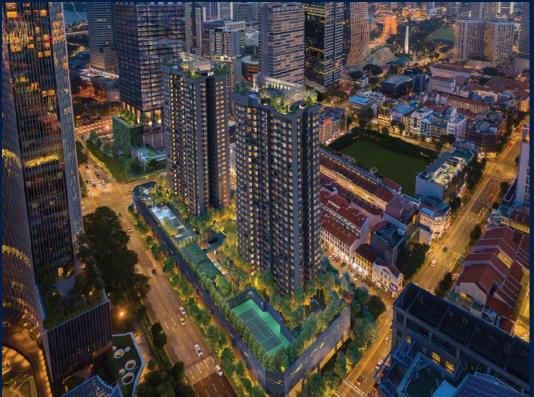

#### MIDTOWN MODERN

Condominium for Sale: Partially furnished, 1 bedroom, 1 bathroom. Completed in 2025, this unit is in original condition. Tenure: Leasehold 99 Located in Singapore's district D07 near Beach Road, Bugis, Rochor in the area Beach Road (Central region).