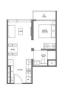

### **RESIDENTIAL - CONDOMINIUM**

16, 18, 20 TAN QUEE LAN STREET, BEACH ROAD, BUGIS, ROCHOR, SINGAPORE 188098

■ LISTING ID: SGLD48365583 ■ TENURE: LEASEHOLD 99

■ TITLE: N/A

■ **SIZE BUILT-UP**: 409SQFT (38SQM)
■ **SIZE LAND**: 2.849AC (1.153HA)

■ NO. OF FLOORS: 30

■ FLOOR/LEVEL: 30 - HIGH FLOOR

■ BED ROOMS: 1
■ BATH ROOMS: 1
■ MAIDS ROOMS: N/A
■ PARKING SPACES: N/A

**■ LAYOUT TYPE**: REGULAR

■ FACING: N/A
■ VIEWING: OTHER

■ SELLING PRICE: CALL FOR PRICE