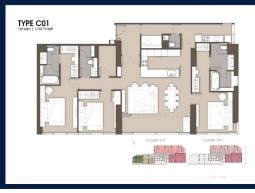

# RESIDENTIAL - CONDOMINIUM 1,744SQFT (162SQM) / CALL FOR PRICE!

3 - Bedroon

# **RESIDENTIAL - CONDOMINIUM**

SUKHUMVIT ROAD, PHRA KHANONG NUA, WATTHANA DISTRICT, 10110, BANGKOK, BANGKOK,

■ LISTING ID: SGLD47869162 ■ TENURE: FREEHOLD

■ TITLE: N/A

■ SIZE BUILT-UP: 1,744SQFT (162SQM)
■ SIZE LAND: 43,107SQFT (4,005SQM)
■ NO. OF FLOORS: 27

■ NO. OF FLOORS: 37

■ FLOOR/LEVEL: N/A - N/A

■ BED ROOMS: 3+2

■ BATH ROOMS: 4

■ MAIDS ROOMS: N/A

■ PARKING SPACES: N/A

■ LAYOUT TYPE: OTHER

■ FACING: N/A
■ VIEWING: OTHER