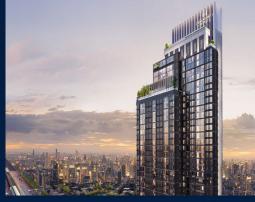

# **RESIDENTIAL - CONDOMINIUM**

SUKHUMVIT ROAD, PHRA KHANONG NUA, WATTHANA DISTRICT, 10110, BANGKOK, BANGKOK,

■ LISTING ID: SGLD47869162 ■ TENURE: FREEHOLD

■ TITLE: N/A

■ SIZE BUILT-UP: 1,744SQFT (162SQM)
■ SIZE LAND: 43,107SQFT (4,005SQM)
■ NO. OF FLOORS: 27

### **MULBERRY GROVE SUKHUMVIT**

Condominium for Sale: Partially furnished, 3 bedroom, 4 bathroom. Completion in 2023, this unit is in original condition. Tenure: Freehold