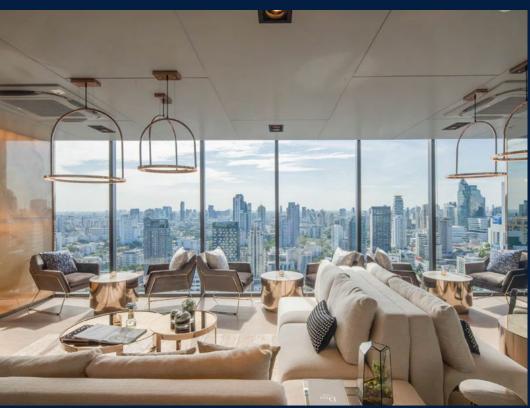

#### **CELES ASOKE**

Condominium for Sale: Fully furnished, 3 bedroom, 4 bathroom. Completed in 2020, this unit is in original condition. Tenure: Freehold

#### **INTERIOR FACILITIES**

Air-Conditioning

Balcony

Bathtub

Internet Connection

Maids Room

Walk-In-Wardrobe

## **EXTERIOR FACILITIES**

24 Hours Security

Business Centre

Clubhouse

Covered Car Park

VISIT THIS PROPERTY AT: https://www.pravinproperties.com.sg/property/SGLD45390001