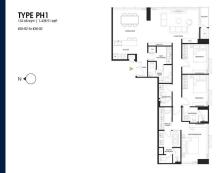

■ NO. OF FLOORS: 40

■ FLOOR/LEVEL: N/A - PENTHOUSE

■ BED ROOMS: 3
■ BATH ROOMS: 4
■ MAIDS ROOMS: 1
■ PARKING SPACES: N/A
■ LAYOUT TYPE: OTHER
■ FACING: N/A
■ VIEWING: OTHER

■ SELLING PRICE: CALL FOR PRIC