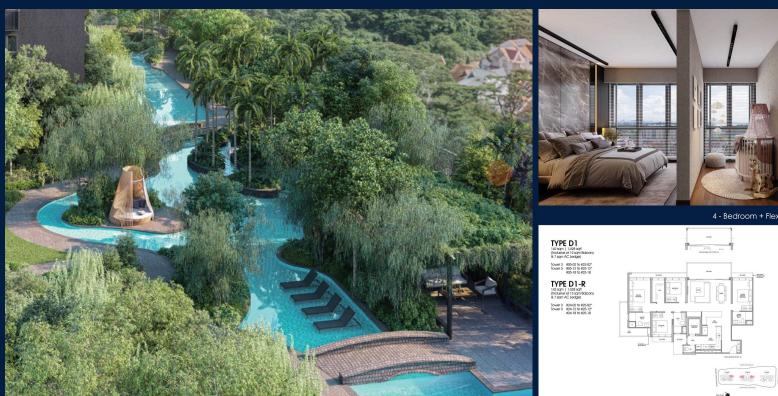

#### LENTOR CENTRAL, MANDAI, UPPER THOMSON, SINGAPORE 789900

LISTING ID: TENURE: TITLE: SIZE BUILT-UP: SIZE LAND: NO. OF FLOORS: FLOOR/LEVEL: BED ROOMS: BATH ROOMS: MAIDS ROOMS: PARKING SPACES: LAYOUT TYPE: FACING: VIEWING: SELLING PRICE: COMPLETION YEAR: CONDITION:

SGLD44532341 LEASEHOLD 99 N/A 1,528SQFT (142SQM) 4.270AC (1.728HA) 25 5 - LOW FLOOR 4+1 4 N/A N/A N/A END LOT N/A OTHER CALL FOR PRICE!

## LENTOR MODERN

Condominium for Sale: Partially furnished, 4 bedroom, 4 bathroom. Completion in 2028, this end lot unit is in original condition. Tenure: Leasehold 99 Located in Singapore's district D26 near Mandai, Upper Thomson in the area North (North region).