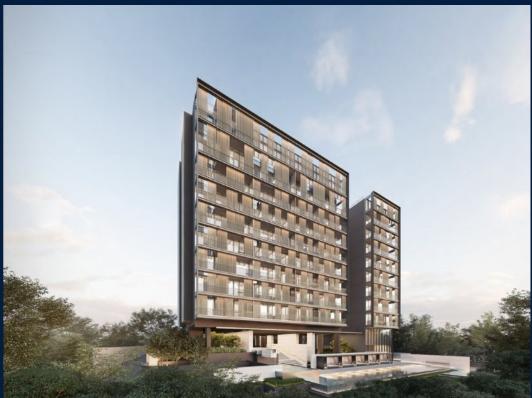

### **RESIDENTIAL - CONDOMINIUM**

19, NASSIM HILL, TANGLIN, HOLLAND, SINGAPORE 258482

■ LISTING ID: SGLD44339074 ■ TENURE: LEASEHOLD 99

■ TITLE: N/A

■ SIZE BUILT-UP: 1,410SQFT (131SQM)
■ SIZE LAND: 1.429AC (0.578HA)

■ NO. OF FLOORS: 10 ■ FLOOR/LEVEL: N/A - N/A ■ BED ROOMS: 3

■ BATH ROOMS: 2
■ MAIDS ROOMS: N/A
■ PARKING SPACES: N/A

■ LAYOUT TYPE: CORNER
■ FACING: N/A
■ VIEWING: OTHER

■ SELLING PRICE: CALL FOR PRICE

**■ COMPLETION YEAR:** 2024

### 19 NASSIM

Spacious 1,410sqft (131sqm), unfurnished, 3 bedroom, 2 bathroom Condominium for Sale. Completion in 2024, this corner unit is in original condition. Others: Leasehold 99 This property is currently vacant and ready to move in. Located in Singapore's district D10 near Tanglin, Holland in the area Tanglin (Central region).