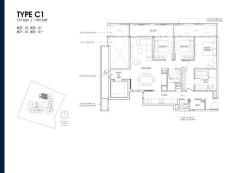

■ NO. OF FLOORS: 10 ■ FLOOR/LEVEL: N/A - N/A ■ BED ROOMS: 3

■ BATH ROOMS: 2
■ MAIDS ROOMS: N/A
■ PARKING SPACES: N/A

■ LAYOUT TYPE: CORNER
■ FACING: N/A
■ VIEWING: OTHER

■ SELLING PRICE: CALL FOR PRICE

**■ COMPLETION YEAR:** 2024

### 19 NASSIM

Spacious 1,410sqft (131sqm), unfurnished, 3 bedroom, 2 bathroom Condominium for Sale. Completion in 2024, this corner unit is in original condition. Others: Leasehold 99 This property is currently vacant and ready to move in. Located in Singapore's district D10 near Tanglin, Holland in the area Tanglin (Central region).