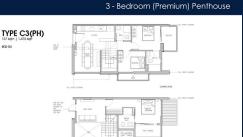

# 99, STILL ROAD, EAST COAST, MARINE PARADE, SINGAPORE 423989

LISTING ID: TENURE: TITLE: SIZE BUILT-UP: SIZE LAND: NO. OF FLOORS: FLOOR/LEVEL: BED ROOMS: BATH ROOMS: MAIDS ROOMS: PARKING SPACES: LAYOUT TYPE: FACING: VIEWING: SELLING PRICE: COMPLETION YEAR: SGLD43674532 FREEHOLD N/A 1,475SQFT (137SQM) 23,541SQFT (2,187SQM) 5 5 - PENTHOUSE 3 3 N/A N/A CORNER N/A OTHER

### CLAYDENCE

Condominium for Sale: Partially furnished, 3 bedroom, 3 bathroom. Completion in 2025, this penthouse corner unit is in original condition. Tenure: Freehold Located in Singapore's district D15 near East Coast, Marine Parade in the area East Coast (Central region).