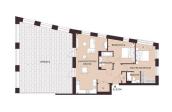

# **RESIDENTIAL - APARTMENT** 677SQFT (63SQM) / CALL FOR PRICE!

The Colmore: 2 - Bedroom

# **RESIDENTIAL - APARTMENT**

SHADWELL STREET, B4 6LJ, BIRMINGHAM, **BIRMINGHAM, UNITED KINGDOM** 

**LISTING ID:** SGLD43586432 **TENURE: LEASEHOLD** 

TITLE: N/A

■ SIZE BUILT-UP: 677SQFT (63SQM)

SIZE LAND: N/A ■ NO. OF FLOORS:

N/A - LOW FLOOR FLOOR/LEVEL:

**BED ROOMS: BATH ROOMS:** 2 **MAIDS ROOMS:** N/A ■ PARKING SPACES: N/A **OTHER** LAYOUT TYPE: **■ FACING:** N/A **VIEWING: OTHER** 

**■ SELLING PRICE:** 

**■ COMPLETION YEAR:** 2022