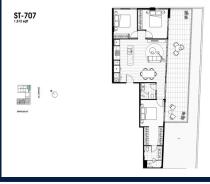

## **RESIDENTIAL - APARTMENT** 1,512SQFT (140SQM) / CALL FOR PRICE!

Stanley: 3 - Bedroom

#### **RESIDENTIAL - APARTMENT**

512 - 544 SPENCER ST, WEST MELBOURNE, 3003, MELBOURNE, MELBOURNE, AUSTRALIA

**LISTING ID:** SGLD42604344 **TENURE: FREEHOLD** 

■ TITLE: N/A

SIZE BUILT-UP: 1,512SQFT (140SQM) SIZE LAND: 45,703SQFT (4,246SQM)

■ NO. OF FLOORS:

■ FLOOR/LEVEL: 7 - HIGH FLOOR

**BED ROOMS:** 3 **BATH ROOMS:** 2 **MAIDS ROOMS:** N/A ■ PARKING SPACES: N/A **CORNER LAYOUT TYPE:** 

**■ FACING: EAST VIEWING: OTHER** 

**■ SELLING PRICE:** 