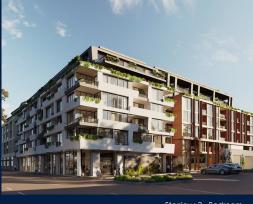

#### **RESIDENTIAL - APARTMENT**

512 - 544 SPENCER ST, WEST MELBOURNE, 3003, MELBOURNE, MELBOURNE, AUSTRALIA

**LISTING ID:** SGLD42604344 **TENURE: FREEHOLD** 

■ TITLE: N/A

SIZE BUILT-UP: 1,512SQFT (140SQM) SIZE LAND: 45,703SQFT (4,246SQM)

#### THE MARKER

Spacious 1,512sqft (140sqm), partially furnished, 3 bedroom, 2 bathroom Apartment for Sale. Completed in 2021, this high floor corner unit is in original condition. Others: Freehold, facing east This property is currently vacant and ready to move in. Location: Melbourne. Australia.