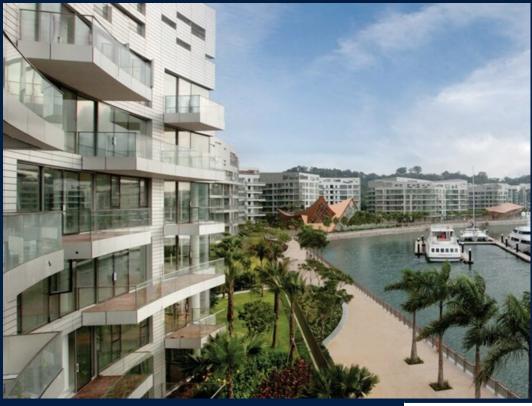

### **RESIDENTIAL - CONDOMINIUM**

REFLECTIONS AT KEPPEL BAY, 1, KEPPEL BAY VIEW, HARBOURFRONT, TELOK BLANGAH,

**LISTING ID:** SGLD42169394 **TENURE: LEASEHOLD 99** 

■ TITLE: N/A

**SIZE BUILT-UP:** 2,120SQFT (197SQM) SIZE LAND: 20.757AC (8.400HA)

#### **REFLECTIONS AT KEPPEL BAY**

Spacious 2,120sqft (197sqm), partially furnished, 3 bedroom, 3 bathroom Condominium for Sale. Completed in 2011, this high floor unit is in original condition. Others: Leasehold 99, 1 other room(s) This property is currently vacant and ready to move in. Located in Singapore's district D04 near Harbourfront, Telok Blangah in the area Keppel (Central region).