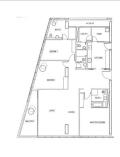

# **RESIDENTIAL - CONDOMINIUM** 2,120SQFT (197SQM) / CALL FOR PRICE!

TYPE C5

■ NO. OF FLOORS: N/A

FLOOR/LEVEL: N/A - HIGH FLOOR

**BED ROOMS:** 3+1 **BATH ROOMS:** 3 **MAIDS ROOMS:** N/A ■ PARKING SPACES: N/A

**REGULAR** LAYOUT TYPE:

**■ FACING:** N/A **VIEWING: OTHER** 

**■ SELLING PRICE:** 