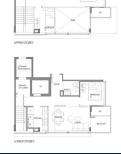

#### **RESIDENTIAL - CONDOMINIUM**

**EVELYN RD, 3, 3 EVELYN RD, NEWTON, NOVENA,** 

**SINGAPORE 309727** 

**LISTING ID:** SGLD41842067 TENURE: **FREEHOLD** TITLE: N/A

■ SIZE BUILT-UP: 1,270SQFT (118SQM) SIZE LAND: 9,873SQFT (917SQM)

■ NO. OF FLOORS: 16

FLOOR/LEVEL: 14 - HIGH FLOOR

**BED ROOMS:** 3 **BATH ROOMS:** 2 **MAIDS ROOMS:** N/A ■ PARKING SPACES: N/A

**REGULAR LAYOUT TYPE:** 

**■ FACING:** N/A **VIEWING: OTHER** 

**■ SELLING PRICE:** 

#### **ENCHANTÉ**

Condominium for Sale: Partially furnished, 3 bedroom, 2 bathroom. Completion in 2026, this high floor unit is in original condition. Tenure: Freehold Located in Singapore's district D11 near Newton, Novena in the area Newton (Central region).