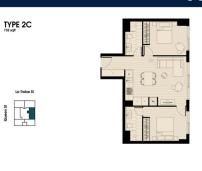

### **RESIDENTIAL - CONDOMINIUM**

318 QUEEN STREET, 3000, MELBOURNE, MELBOURNE, AUSTRALIA

■ LISTING ID: SGLD41728529 ■ TENURE: FREEHOLD ■ TITLE: N/A

■ **SIZE BUILT-UP**: 732SQFT (68SQM)
■ **SIZE LAND**: 7,276SQFT (676SQM)

■ NO. OF FLOORS: 48

■ FLOOR/LEVEL: N/A - HIGH FLOOR

■ BED ROOMS: 2
■ BATH ROOMS: 2
■ MAIDS ROOMS: N/A
■ PARKING SPACES: N/A

**■ LAYOUT TYPE**: REGULAR

■ FACING: N/A
■ VIEWING: N/A

■ SELLING PRICE: CALL FOR PRICE