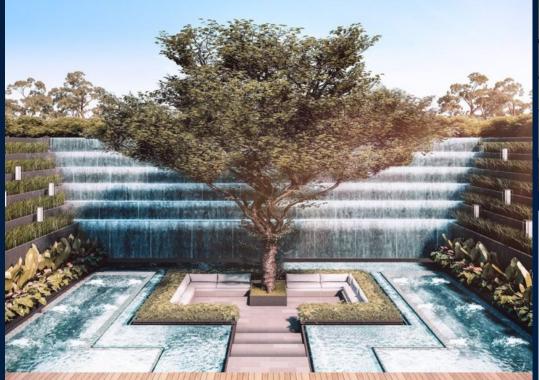

### LEEDON GREEN

Spacious 1,356sqft (126sqm), partially furnished, 3 bedroom, 2 bathroom Condominium for Sale. Completion in 2024, this corner unit is in original condition. Others: Freehold, 1 other room(s) This property is currently vacant and ready to move in. Located in Singapore's district D10 near Tanglin, Holland in the area Tanglin (Central region).

#### **EXTERIOR FACILITIES**

- 24 Hours Security
- Jacuzzi

- Balcony
- Walk-In-Wardrobe
- Dishwasher
- Fridge
- Covered Car Park
- Landscaped Garden