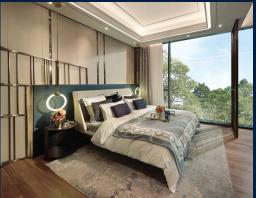

### LEEDON GREEN

Spacious 1,356sqft (126sqm), partially furnished, 3 bedroom, 2 bathroom Condominium for Sale. Completion in 2024, this corner unit is in original condition. Others: Freehold, 1 other room(s) This property is currently vacant and ready to move in. Located in Singapore's district D10 near Tanglin, Holland in the area Tanglin (Central region).