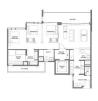

## RESIDENTIAL - CONDOMINIUM 1,356SQFT (126SQM) / CALL FOR PRICE!

+65 9068 2309

TYPE C3

3 - Bedroom Exclusive

SGLD41282915 FREEHOLD N/A 1,356SQFT (126SQM) 7.271AC (2.942HA) 12 10 - HIGH FLOOR 3+1 2 N/A N/A CORNER N/A OTHER CALL FOR PRICEI 2024

ORIGINAL CONDITION PARTIALLY FURNISHED SEP 26, 2023

### LEEDON GREEN

Spacious 1,356sqft (126sqm), partially furnished, 3 bedroom, 2 bathroom Condominium for Sale. Completion in 2024, this corner unit is in original condition. Others: Freehold, 1 other room(s) This property is currently vacant and ready to move in. Located in Singapore's district D10 near Tanglin, Holland in the area Tanglin (Central region).