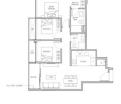

### **RESIDENTIAL - CONDOMINIUM**

99, STILL ROAD, EAST COAST, MARINE PARADE, SINGAPORE 423989

LISTING ID: TENURE: TITLE: SIZE BUILT-UP: SIZE LAND: NO. OF FLOORS: FLOOR/LEVEL: BED ROOMS: BATH ROOMS: MAIDS ROOMS: PARKING SPACES: LAYOUT TYPE: FACING: VIEWING: SELLING PRICE:

COMPLETION YEAR:

CONDITION:

FURNISHING:

LISTING DATE:

SGLD40094068 FREEHOLD N/A 1,076SQFT (100SQM) 23,541SQFT (2,187SQM) 5 2 - LOW FLOOR 3 2 N/A N/A CORNER N/A OTHER

2025 **ORIGINAL CONDITION** PARTIALLY FURNISHED MAR 06, 2023