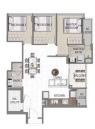

## **RESIDENTIAL - CONDOMINIUM** 797SQFT (74SQM) / CALL FOR PRICE!

3 - Bedroom

#### **RESIDENTIAL - CONDOMINIUM**

21, LORONG K TELOK KURAU, EAST COAST, MARINE PARADE, SINGAPORE 425617

**LISTING ID:** SGLD39942402 TENURE: **FREEHOLD** 

■ TITLE: N/A

■ SIZE BUILT-UP: 797SQFT (74SQM) SIZE LAND: 14,875SQFT (1,382SQM)

■ NO. OF FLOORS: 5

FLOOR/LEVEL: N/A - N/A

**BED ROOMS:** 3 **BATH ROOMS:** 2 **MAIDS ROOMS:** N/A ■ PARKING SPACES: N/A **OTHER LAYOUT TYPE: ■ FACING:** N/A **VIEWING: OTHER** 

**■ SELLING PRICE:** 

**■ COMPLETION YEAR:** 