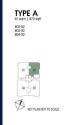

## **RESIDENTIAL - CONDOMINIUM** 797SQFT (74SQM) / CALL FOR PRICE!

3 - Bedroom

#### **RESIDENTIAL - CONDOMINIUM**

21, LORONG K TELOK KURAU, EAST COAST, MARINE PARADE, SINGAPORE 425617

**LISTING ID:** SGLD39942402 TENURE: **FREEHOLD** 

■ TITLE: N/A

■ SIZE BUILT-UP: 797SQFT (74SQM) SIZE LAND: 14,875SQFT (1,382SQM)

■ NO. OF FLOORS: 5

FLOOR/LEVEL: N/A - N/A

**BED ROOMS:** 3 **BATH ROOMS:** 2 **MAIDS ROOMS:** N/A ■ PARKING SPACES: N/A **OTHER LAYOUT TYPE: ■ FACING:** N/A **VIEWING: OTHER** 

**■ SELLING PRICE:** 

**■ COMPLETION YEAR:** 