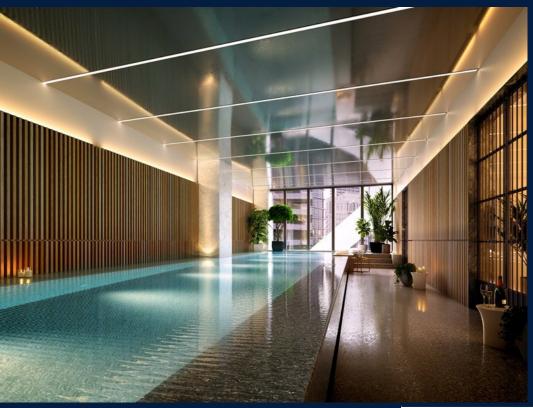

#### **PARAGON QUEEN STREET**

Spacious 969sqft (90sqm), partially furnished, 3 bedroom, 2 bathroom Condominium for Sale. Completed in 2020, this high floor corner unit is in original condition. Others: Freehold This property is currently vacant and ready to move in. Location: Melbourne, Australia.

### **EXTERIOR FACILITIES**

24 Hours Security

Clubhouse

Covered Car Park

• Function Room

VISIT THIS PROPERTY AT: https://www.pravinproperties.com.sg/property/SGLD39458090