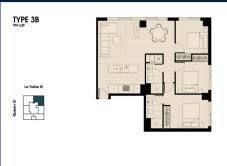

## **RESIDENTIAL - CONDOMINIUM**

318 QUEEN STREET, 3000, MELBOURNE, MELBOURNE, AUSTRALIA

■ LISTING ID: SGLD39458090 ■ TENURE: FREEHOLD

■ TITLE: N/A

■ **SIZE BUILT-UP**: 969SQFT (90SQM)
■ **SIZE LAND**: 7,276SQFT (676SQM)

■ **NO. OF FLOORS**: 48

■ FLOOR/LEVEL: 44 - HIGH FLOOR

■ BED ROOMS: 3
■ BATH ROOMS: 2
■ MAIDS ROOMS: N/A
■ PARKING SPACES: N/A
■ LAYOUT TYPE: CORNER
■ FACING: N/A

■ VIEWING: OTHER
■ SELLING PRICE: CALL FOR PRIC

#### **PARAGON QUEEN STREET**

Spacious 969sqft (90sqm), partially furnished, 3 bedroom, 2 bathroom Condominium for Sale. Completed in 2020, this high floor corner unit is in original condition. Others: Freehold This property is currently vacant and ready to move in. Location: Melbourne, Australia.