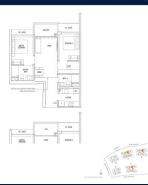

### **RESIDENTIAL - CONDOMINIUM**

3 DAIRY FARM WALK, BUKIT BATOK, BUKIT PANJANG, CHOA CHU KANG, SINGAPORE 679625

■ LISTING ID: SGLD38604303 ■ TENURE: LEASEHOLD 99

■ TITLE: N/A

■ **SIZE BUILT-UP**: 743SQFT (69SQM)
■ **SIZE LAND**: 3.870AC (1.566HA)

■ NO. OF FLOORS: 15

■ FLOOR/LEVEL: 1 - LOW FLOOR

■ BED ROOMS: 2+1
■ BATH ROOMS: 2
■ MAIDS ROOMS: N/A
■ PARKING SPACES: N/A

**■ LAYOUT TYPE**: REGULAR

■ FACING: N/A
■ VIEWING: OTHER

■ SELLING PRICE: CALL FOR PRICE