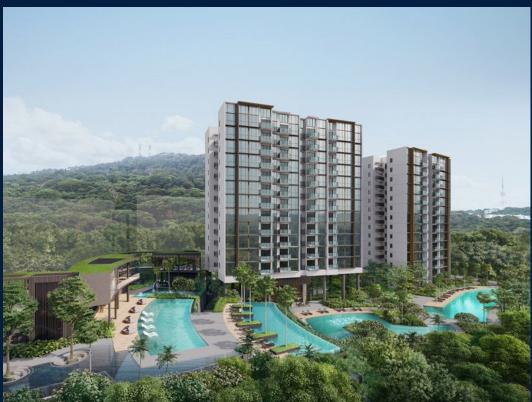

## THE BOTANY AT DAIRY FARM

Condominium for Sale: Partially furnished, 2 bedroom, 2 bathroom. Completion in 2027, this unit is in original condition. Tenure: Leasehold 99 Located in Singapore's district D23 near Bukit Batok, Bukit Panjang, Choa Chu Kang in the area North West (West region).