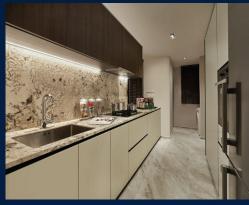

#### **INTERIOR FACILITIES**

Air-Conditioning

Bombshelter

Walk-In-Wardrobe

#### **OTHER INTERIOR FEATURES**

Cooker Hob/Hood

Dishwasher

Dryer

Fridge