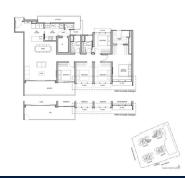

**■ NO. OF FLOORS:** 20

■ FLOOR/LEVEL: 1 - GROUND FLOOR

■ BED ROOMS: 5
■ BATH ROOMS: 4
■ MAIDS ROOMS: N/A
■ PARKING SPACES: N/A
■ LAYOUT TYPE: CORNER

■ FACING: N/A
■ VIEWING: OTHER

■ SELLING PRICE: CALL FOR PRICE