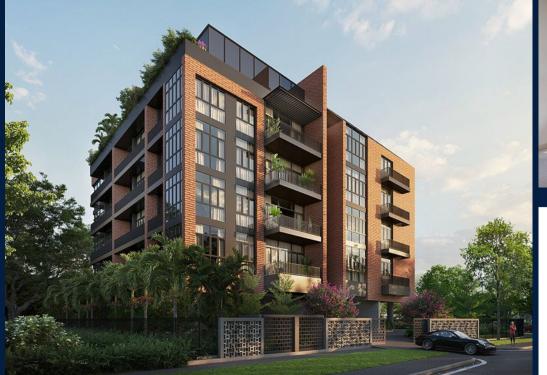

## **RESIDENTIAL - CONDOMINIUM**

99, STILL ROAD, EAST COAST, MARINE PARADE, SINGAPORE 423989

LISTING ID: TENURE: TITLE: SIZE BUILT-UP: SIZE LAND: NO. OF FLOORS: FLOOR/LEVEL: BED ROOMS: BATH ROOMS: MAIDS ROOMS: PARKING SPACES: LAYOUT TYPE: FACING: VIEWING: SELLING PRICE: COMPLETION YEAR: SGLD37285776 FREEHOLD N/A 614SQFT (57SQM) 23,541SQFT (2,187SQM) 5 3 - MIDDLE FLOOR 1 1 N/A N/A REGULAR N/A OTHER

## **CLAYDENCE**

Condominium for Sale: Partially furnished, 1 bedroom, 1 bathroom. Completion in 2025, this unit is in original condition. Tenure: Freehold Located in Singapore's district D15 near East Coast, Marine Parade in the area East Coast (Central region).