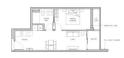

## **RESIDENTIAL - CONDOMINIUM** 614SQFT (57SQM) / CALL FOR PRICE!

+65 9068 2309

TYPE A

1 - Bedroom

## **RESIDENTIAL - CONDOMINIUM**

99, STILL ROAD, EAST COAST, MARINE PARADE, SINGAPORE 423989

LISTING ID: TENURE: TITLE: SIZE BUILT-UP: SIZE LAND: NO. OF FLOORS: FLOOR/LEVEL: BED ROOMS: BATH ROOMS: MAIDS ROOMS: PARKING SPACES: LAYOUT TYPE: FACING: VIEWING: SELLING PRICE: COMPLETION YEAR: SGLD37285776 FREEHOLD N/A 614SQFT (57SQM) 23,541SQFT (2,187SQM) 5 3 - MIDDLE FLOOR 1 1 N/A N/A REGULAR N/A OTHER