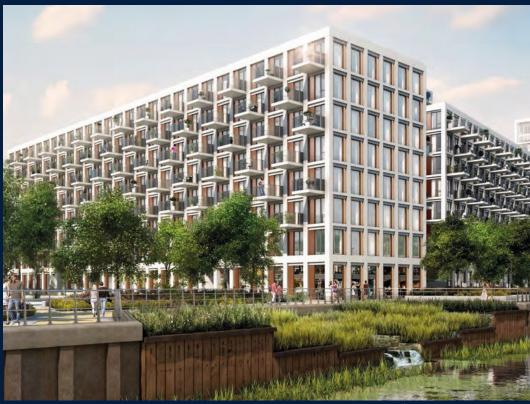

#### **ROYAL WHARF**

Spacious 1,054sqft (98sqm), partially furnished, 3 bedroom, 2 bathroom Apartment for Sale. Completion in 2017, this unit is in original condition. Others: leasehold 999 This property is currently vacant and ready to move in. Block: John Cabot Location: London, United Kingdom.