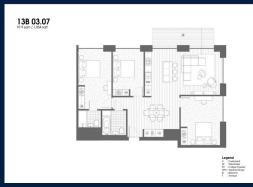

#### **RESIDENTIAL - APARTMENT**

NORTH WOOLWICH ROAD, LONDON, E16 2BG, LONDON, LONDON, UNITED KINGDOM

■ LISTING ID: SGLD36133291 ■ TENURE: LEASEHOLD 999

■ TITLE: N/A

■ SIZE BUILT-UP: 1,054SQFT (98SQM)

■ SIZE LAND: N/A
■ NO. OF FLOORS: 7
■ FLOOR/LEVEL: N/A - N/A
■ BED ROOMS: 3

■ BATH ROOMS: 2 ■ MAIDS ROOMS: N/A

■ PARKING SPACES: N/A
■ LAYOUT TYPE: REGULAR

■ FACING: N/A
■ VIEWING: OTHER

■ SELLING PRICE: CALL FOR PRICE

**■ COMPLETION YEAR:** 2017

■ **CONDITION**: ORIGINAL CONDITION ■ **FURNISHING**: PARTIALLY FURNISHED

#### **ROYAL WHARF**

Spacious 1,054sqft (98sqm), partially furnished, 3 bedroom, 2 bathroom Apartment for Sale. Completion in 2017, this unit is in original condition. Others: leasehold 999 This property is currently vacant and ready to move in. Block: John Cabot Location: London, United Kingdom.