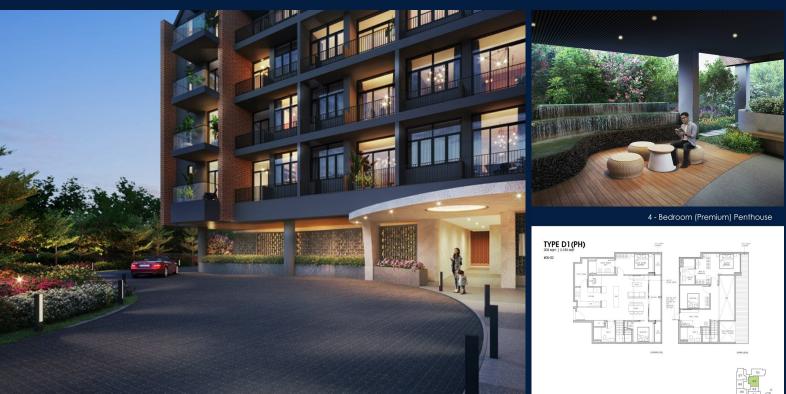

### 99, STILL ROAD, EAST COAST, MARINE PARADE, SINGAPORE 423989

LISTING ID: TENURE: TITLE: SIZE BUILT-UP: SIZE LAND: NO. OF FLOORS: FLOOR/LEVEL: BED ROOMS: BATH ROOMS: MAIDS ROOMS: PARKING SPACES: LAYOUT TYPE: FACING: VIEWING: SELLING PRICE: COMPLETION YEAR: SGLD34294195 FREEHOLD N/A 2,185SQFT (203SQM) 23,541SQFT (2,187SQM) 5 **5 - PENTHOUSE** 4 + 34 N/A N/A REGULAR N/A

### **CLAYDENCE**

Condominium for Sale: Partially furnished, 4 bedroom, 4 bathroom. Completion in 2025, this penthouse unit is in original condition. Tenure: Freehold Located in Singapore's district D15 near East Coast, Marine Parade in the area East Coast (Central region).

## **INTERIOR FACILITIES**

- Air-Conditioning
- Roof Terrace

## **EXTERIOR FACILITIES**

• 24 Hours Security Jacuzzi

- Balcony
- Walk-In-Wardrobe

+65 9068 2309

- Fridge
  - Oven / Microwave

  - Covered Car Park
  - Landscaped Garden

VISIT THIS PROPERTY AT: https://www.pravinproperties.com.sg/property/SGLD34294195