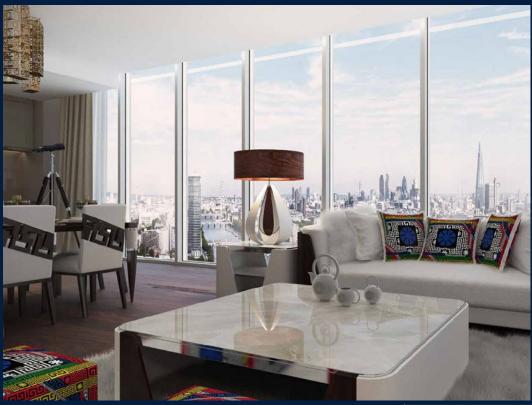

#### DAMAC TOWER NINE ELMS LONDON

Spacious 1,067sqft (99sqm), partially furnished, 2 bedroom, 2 bathroom Apartment for Sale. Completion in 2020, this high floor unit is in original condition. Others: Leasehold 999, facing south This property is currently vacant and ready to move in. Location: London, United Kingdom.

#### **INTERIOR FACILITIES**

Bathtub

- Cable TV
- Fiber-Internet
- Internet Connection
- Private Garden

#### **OTHER INTERIOR FEATURES**

Cooker Hob/Hood

Dishwasher

Dryer

Fridge

#### **EXTERIOR FACILITIES**

24 Hours Security

Covered Car Park

Jacuzzi

Lounge

VISIT THIS PROPERTY AT: https://www.pravinproperties.com.sg/property/SGLD34085975

L3008899K R014139B