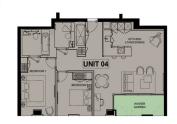

# RESIDENTIAL - APARTMENT 1,067SQFT (99SQM) / CALL FOR PRICE!

2 - Bedroom

Type 2B-I.1AC

■ **NO. OF FLOORS:** 50

■ FLOOR/LEVEL: N/A - HIGH FLOOR

■ BED ROOMS: 2
■ BATH ROOMS: 2
■ MAIDS ROOMS: N/A
■ PARKING SPACES: N/A

■ LAYOUT TYPE: REGULAR
■ FACING: SOUTH
■ VIEWING: OTHER

■ SELLING PRICE: CALL FOR PRICE