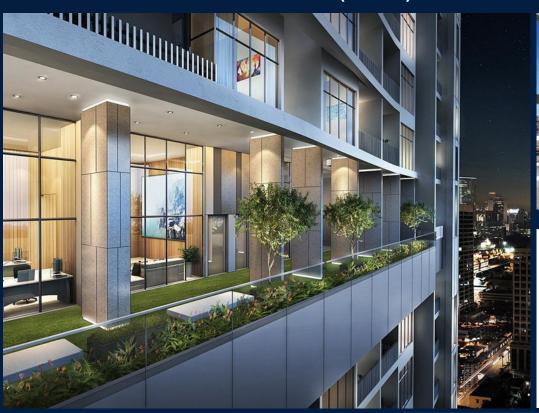

## **RESIDENTIAL - CONDOMINIUM** 714SQFT (66SQM) / CALL FOR PRICE!

Penthouse + Dual Key

**RESIDENTIAL - CONDOMINIUM** 

**WISMA INFINITUM, 18 JALAN DEWAN SULTAN** SULIMAN, 50300, KUALA LUMPUR, WILAYAH

**LISTING ID:** SGLD33800790

#### THE LUXE

Partially furnished, 1 bedroom, 2 bathroom Condominium for Sale. Completion in 2020, this unit is in original condition. Others: 1 other room(s) This property is currently vacant and ready to move in. Location: Kuala Lumpur, Malaysia.

#### **EXTERIOR FACILITIES**

24 Hours Security

Function Room

Jacuzzi

Lounge

VISIT THIS PROPERTY AT: https://www.pravinproperties.com.sg/property/SGLD33800790

L3008899K

R014139B