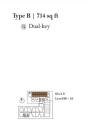

## **RESIDENTIAL - CONDOMINIUM** 714SQFT (66SQM) / CALL FOR PRICE!

Penthouse + Dual Key

**RESIDENTIAL - CONDOMINIUM** 

**WISMA INFINITUM, 18 JALAN DEWAN SULTAN** SULIMAN, 50300, KUALA LUMPUR, WILAYAH

**LISTING ID:** SGLD33800790

**TENURE:** N/A ■ TITLE: N/A

**SIZE BUILT-UP:** 714SQFT (66SQM) SIZE LAND: 1.389AC (0.562HA) ■ NO. OF FLOORS: 43

FLOOR/LEVEL: N/A - N/A 1+1 **BED ROOMS: BATH ROOMS:** 2 **MAIDS ROOMS:** N/A ■ PARKING SPACES: N/A

**REGULAR LAYOUT TYPE:** 

**■ FACING:** N/A **VIEWING: OTHER** 

**■ SELLING PRICE:** 

**■ COMPLETION YEAR:** 

ORIGINAL CONDITION **CONDITION: FURNISHING:** PARTIALLY FURNISHED

MAY 17, 2021 **LISTING DATE:** 