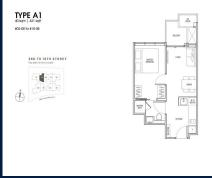

## **RESIDENTIAL - CONDOMINIUM**

11, INSTITUTION HILL, ORCHARD, RIVER VALLEY,

**SINGAPORE 239666** 

■ LISTING ID: SGLD32844123 ■ TENURE: LEASEHOLD 999

■ TITLE: N/A

■ SIZE BUILT-UP: 431SQFT (40SQM)
■ SIZE LAND: 14,300SQFT (1,329SQM)

■ NO. OF FLOORS: 10 ■ FLOOR/LEVEL: N/A - N/A

■ BED ROOMS: 1
■ BATH ROOMS: 1
■ MAIDS ROOMS: N/A
■ PARKING SPACES: N/A

**■ LAYOUT TYPE**: REGULAR

■ FACING: N/A
■ VIEWING: OTHER

■ SELLING PRICE: CALL FOR PRICE