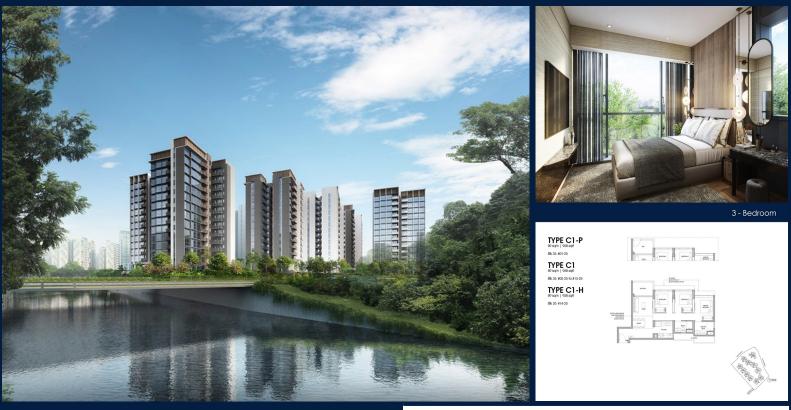

## **RESIDENTIAL - EXECUTIVE CONDO** 35 YISHUN CLOSE, SINGAPORE 769341

LISTING ID: TENURE: TITLE: SIZE BUILT-UP: SIZE LAND: NO. OF FLOORS: FLOOR/LEVEL: BED ROOMS: BATH ROOMS: MAIDS ROOMS: PARKING SPACES: LAYOUT TYPE: FACING: VIEWING: SELLING PRICE: COMPLETION YEAR: CONDITION:

SGLD32596049 **LEASEHOLD 99** N/A 958SQFT (89SQM) 5.316AC (2.151HA) 14 8 - MIDDLE FLOOR 3 2 N/A N/A REGULAR N/A OTHER 2027

# **ORIGINAL CONDITION** PARTIALLY FURNISHED MAR 23, 2023

### **NORTH GAIA**

Executive Condo for Sale: Partially furnished, 3 bedroom, 2 bathroom. Completion in 2027, this unit is in original condition. Tenure: Leasehold 99 Located in Singapore's district D27 near Sembawang, Yishun in the area Far North (North region).