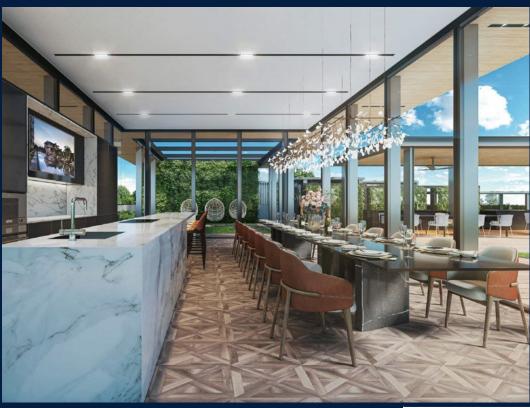

## **SCENECA RESIDENCE**

Condominium for Sale: Partially furnished, 3 bedroom, 3 bathroom. Completion in 2027, this corner unit is in original condition. Tenure: Leasehold 99 Located in Singapore's district D16 near Bedok, Upper East Coast in the area Upper East Coast (East region).

# **EXTERIOR FACILITIES**

24 Hours Security

Business Centre

Clubhouse

Covered Car Park

VISIT THIS PROPERTY AT: https://www.pravinproperties.com.sg/property/SGLD32584373

L3008899K R014139B