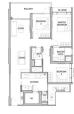

## **RESIDENTIAL - CONDOMINIUM**

26 TANAH MERAH KECHIL LINK, BEDOK, UPPER **EAST COAST, SINGAPORE 468457** 

**LISTING ID:** SGLD32584373 **TENURE:** LEASEHOLD 99

■ TITLE: N/A

SIZE BUILT-UP: 1,163SQFT (108SQM) SIZE LAND: 2.194AC (0.888HA)

■ NO. OF FLOORS: 15

FLOOR/LEVEL: 7 - MIDDLE FLOOR

**BED ROOMS:** 3 **BATH ROOMS:** 3 **MAIDS ROOMS:** N/A ■ PARKING SPACES: N/A **CORNER LAYOUT TYPE:** 

**■ FACING:** N/A **VIEWING: OTHER** 

**■ SELLING PRICE:** 

## **SCENECA RESIDENCE**

Condominium for Sale: Partially furnished, 3 bedroom, 3 bathroom. Completion in 2027, this corner unit is in original condition. Tenure: Leasehold 99 Located in Singapore's district D16 near Bedok, Upper East Coast in the area Upper East Coast (East region).