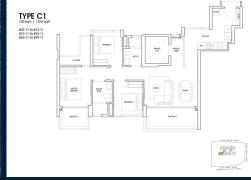

## **RESIDENTIAL - APARTMENT**

173 CHIN SWEE ROAD, ALEXANDRA, **COMMONWEALTH, SINGAPORE 169878** 

**LISTING ID:** SGLD29922467 TENURE: **LEASEHOLD 99** 

TITLE: N/A

SIZE BUILT-UP: 1.076SQFT (100SQM) SIZE LAND: 1.656AC (0.670HA)

■ NO. OF FLOORS: 39

FLOOR/LEVEL: 30 - HIGH FLOOR

**BED ROOMS:** 3 **BATH ROOMS:** 2 **MAIDS ROOMS:** N/A ■ PARKING SPACES: N/A

**REGULAR LAYOUT TYPE:** 

■ FACING: N/A ■ VIEWING: **OTHER** 

**■ SELLING PRICE:** 