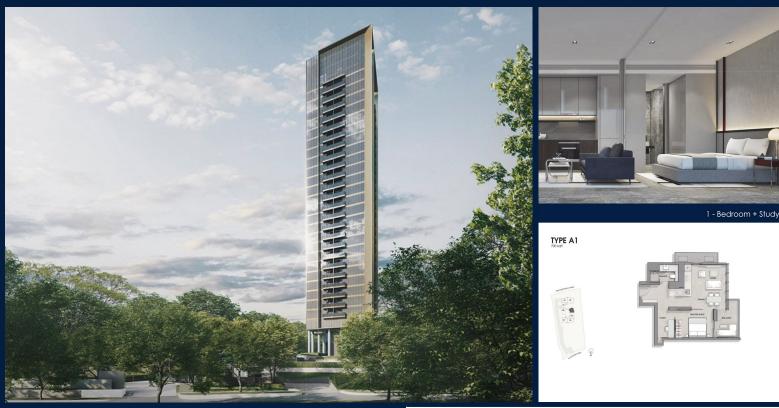

#### **RESIDENTIAL - CONDOMINIUM** CUSCADEN RESERVE, 8, CUSCADEN ROAD,

# **TANGLIN, HOLLAND, SINGAPORE 249732**

LISTING ID: TENURE: TITLE: SIZE BUILT-UP: SIZE LAND: NO. OF FLOORS: FLOOR/LEVEL: BED ROOMS: BATH ROOMS: MAIDS ROOMS: PARKING SPACES: LAYOUT TYPE: FACING: VIEWING: SELLING PRICE: COMPLETION YEAR: SGLD29202834 **LEASEHOLD 99** N/A 700SQFT (65SQM) 1.414AC (0.572HA) 28 N/A - MIDDLE FLOOR 1+1 1 N/A N/A CORNER N/A N/A 2022

#### **CUSCADEN RESERVE**

Partially furnished, 1 bedroom, 1 bathroom Condominium for Sale. This middle floor corner unit is in original condition. Others: Leasehold 99, 1 other room(s) This property is currently vacant and ready to move in. Located in Singapore's district D10 near Tanglin, Holland in the area Tanglin (Central region).