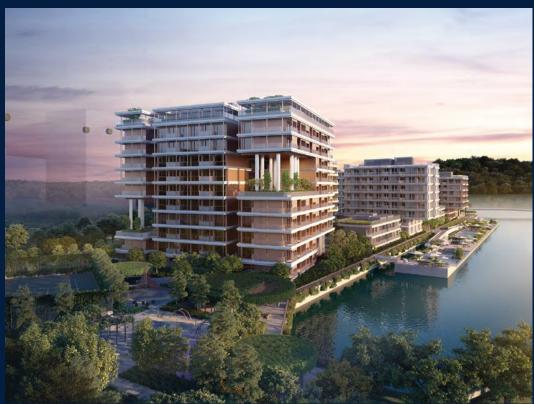

#### **RESIDENTIAL - CONDOMINIUM**

**HARBOURFRONT AVENUE, SINGAPORE 097993** 

■ LISTING ID: SGLD27050083 ■ TENURE: LEASEHOLD 99

■ TITLE: N/A

■ SIZE BUILT-UP: 1,216SQFT (113SQM)
■ SIZE LAND: 6.526AC (2.641HA)

#### THE REEF AT KING'S DOCK

Condominium for Sale: Partially furnished, 3 bedroom, 2 bathroom. Completed in 2025, this unit is in original condition. Tenure: Leasehold 99 Located in Singapore's district D04 near Harbourfront, Telok Blangah in the area Keppel (Central region).