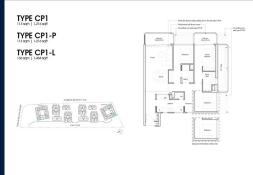

**■ NO. OF FLOORS:** 10

■ FLOOR/LEVEL: 9 - HIGH FLOOR

■ BED ROOMS: 3
■ BATH ROOMS: 2
■ MAIDS ROOMS: N/A
■ PARKING SPACES: N/A

**■ LAYOUT TYPE**: REGULAR

■ FACING: N/A
■ VIEWING: OTHER

■ SELLING PRICE: CALL FOR PRICE

**■ COMPLETION YEAR:** 2025

■ CONDITION: ORIGINAL CONDITION
■ FURNISHING: PARTIALLY FURNISHED

■ LISTING DATE: AUG 29, 2023