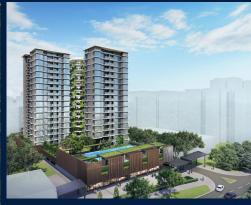

#### **SKY EDEN @ BEDOK**

Condominium for Sale: Partially furnished, 4 bedroom, 4 bathroom. Completion in 2026, this unit is in original condition. Tenure: Leasehold 99 Located in Singapore's district D16 near Bedok, Upper East Coast in the area Upper East Coast (East region).

■ NO. OF FLOORS: 17

FLOOR/LEVEL: 3 - LOW FLOOR

**BED ROOMS:** 4 **BATH ROOMS: MAIDS ROOMS:** N/A ■ PARKING SPACES: N/A

**REGULAR LAYOUT TYPE:** 

**■ FACING:** N/A **VIEWING: OTHER** 

**■ SELLING PRICE:** 

**■ COMPLETION YEAR:** 