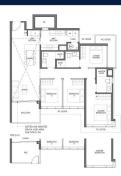

## **RESIDENTIAL - CONDOMINIUM** 1,302SQFT (121SQM) / CALL FOR PRICE!

4 - Bedroom Premium

#### **RESIDENTIAL - CONDOMINIUM**

1 BEDOK CENTRAL, NEW UPPER CHANGI ROAD, BEDOK, UPPER EAST COAST, SINGAPORE 469657

**LISTING ID:** SGLD27000467 **■ TENURE: LEASEHOLD 99** 

■ TITLE: N/A

■ SIZE BUILT-UP: 1,302SQFT (121SQM) SIZE LAND: 44,526SQFT (4,137SQM)

■ NO. OF FLOORS: 17

FLOOR/LEVEL: 3 - LOW FLOOR

**BED ROOMS:** 4 **BATH ROOMS: MAIDS ROOMS:** N/A ■ PARKING SPACES: N/A

**REGULAR LAYOUT TYPE:** 

**■ FACING:** N/A **VIEWING: OTHER** 

**■ SELLING PRICE:** 

**■ COMPLETION YEAR:** 