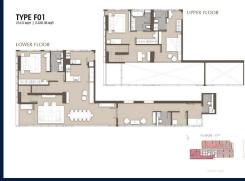

## **RESIDENTIAL - CONDOMINIUM** 2,330SQFT (216SQM) / CALL FOR PRICE!

**Duplex Penthouse** 

#### **RESIDENTIAL - CONDOMINIUM**

SUKHUMVIT ROAD, PHRA KHANONG NUA, WATTHANA DISTRICT, 10110, BANGKOK, BANGKOK,

**LISTING ID:** SGLD26972937 **TENURE: FREEHOLD** 

TITLE: N/A

■ SIZE BUILT-UP: 2,330SQFT (216SQM) SIZE LAND: 43,107SQFT (4,005SQM)

■ NO. OF FLOORS: 37 FLOOR/LEVEL: N/A - N/A **BED ROOMS:** 3+2 **BATH ROOMS:** 5 **MAIDS ROOMS:** 2 ■ PARKING SPACES: N/A **OTHER** LAYOUT TYPE: **■ FACING:** N/A

**VIEWING: OTHER ■ SELLING PRICE:** 

**■ COMPLETION YEAR:** 2023